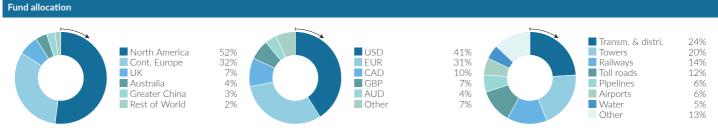

30.8       -15.1         1 year       3 years       5 years         13.8       12.7       15.7 | 1 month %         YID %         1 year %         3 years %         5 years %         inception %           1.0         3.4         -1.0         19.1         30.7         177.9           0.7         1.6         -0.2         39.5         38.6         176.4           2013         2014         2015         2016         2017         2018         2019         2020         2021           9.4         22.0         4.4         8.9         8.4         -6.1         28.8         -13.4         22.7           10.4         29.9         -2.4         16.4         5.5         -5.1         30.8         -15.1         20.4           1 year         3 years         5 years           13.8         12.7         15.7 |



Note: This share class is approved for distribution in Belgium, Ireland, Switzerland, Austria, Denmark, Finland, France, Germany, Liechtenstein, Luxembourg, Netherlands, Norway, Singapore, Spain, Sweden, United Kingdom. In all other countries, the Fund may not be publicly distributed



## Partners Group Listed Investments SICAV - Listed Infrastructure - EUR (I - Dist.)

Monthly report as of 30 June 2023

### **Definitions**

This monthly report is produced based on information available on the last working day of the month.

Infrastructure The term 'infrastructure' comprises all durable capital goods which ensure the proper development of an economy. They

comprise transportation infrastructure assets such as roads, airports, railways, harbours, tunnels and bridges. However, they also i