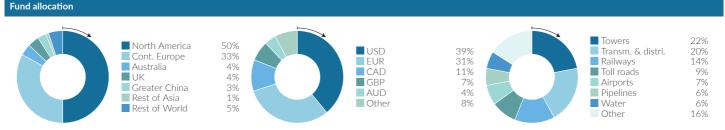

#### **Fund facts** 14/09/2009 Inception date Asset manager Partners Group AG Fund domicile Luxembourg FUR Fund currency GBP Share class currency Minimum initial investment amount GBP 1m Close of financial year 31 December Total net assets GBP 649.7m Management fee in % p.a. 1.15 Distributions Distributing Last distribution 26/09/2022 Distribution value GBP 4.02 Valor no 10137962 ISIN LU0424512662 PGLIGBP LX Bloomberg ticker WKN AORMTM Price development Price per unit 31/10/2022 GBP 202.01 Price per unit 30/09/2022 GBP 204.00 Change (total return) -1.0% Investment level 99% Top 5 holdings in % of NAV Vinci 7.82 Cellnex 6.89 5.12 American Tower 5.07 American Water Works Terna-Rete Flettrica Naziona 4.48